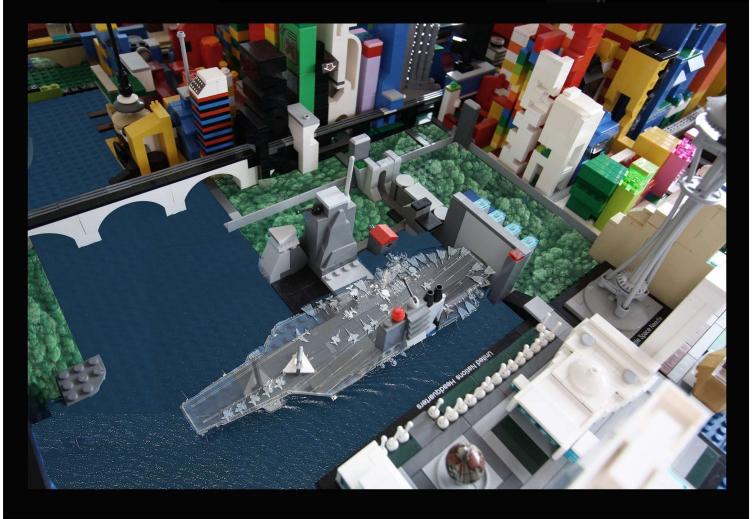

The main base on the most Western point of the city. This tall tower base contains a super zoom surveillance system that allows for golf ball on other end of the island to be seen

The main Navy Port and docking space for the Wolf Aircraft carrier. Surrounding the base there are forest reserves, these are restricted to military use only. These areas help to keep important green space and lungs for the city, while allowing for secret and special military training to be undertaken.

The Fleet with the most advanced technology and weapons of mass destruction

There are many top secret locations on the island, these are mostly occupied and used by the military. Military specific bridges and roadways allow for rapid response in times of emergency.