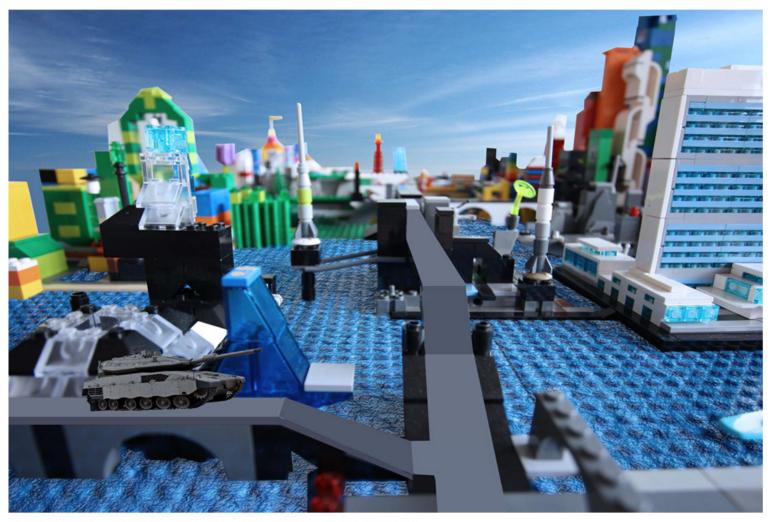

## Wolf City Military

The key to the city's defence is its superior radar and satellite systems that allow early detection of any incoming invasion or other dangers. The Wolf Lego City even has a space centre and launching pad to carry satellites on rockets into space.

The Fleet with the most advanced technology and weapons of mass destruction

There are many top secret locations on the island, these are mostly occupied and used by the military. Military specific bridges and roadways allow for rapid response in times of emergency.