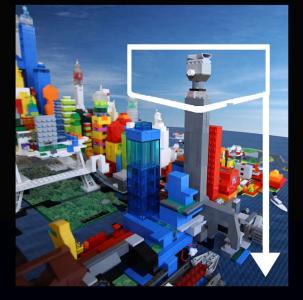

The main base on the most Western point of the city. This tall tower base contains a super zoom surveillance system that allows for golf ball on other end of the island to be seen

The main Navy Port and docking space for the Wolf Aircraft carrier. Surrounding the base there are forest reserves, these are restricted to military use only. These areas help to keep important green space and lungs for the city, while allowing for secret and special military training to be undertaken.