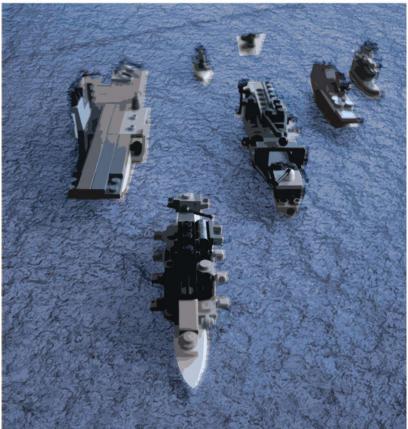

Wolf City Military The Wolf Lego City is protected by a small but powerful military force. The island nation has several military bases which are positioned in key locations around the island. This positioning ensures that within minutes troops can be made ready for action and deployed to any part of the nation that may need protecting. The military bases house a modern air force and fleet of battleships, which places the Wolf Navy among the most powerful Military in the region. These ships can regularly be spotted as they routinely sail around the island on alert, and as they perform regular training drills.

The Fleet with the most advanced technology and weapons of mass destruction

There are many top secret locations on the island, these are mostly occupied and used by the military. Military specific bridges and roadways allow for rapid response in times of emergency.